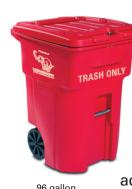

#### **SOLID WASTE COLLECTION**

RECYCLING

64 gallon

than 6 A.M. the day of your waste is to be placed in 96 gallon J. P. Mascaro & Sons to all residents. Residents may use additional trash cans if needed.