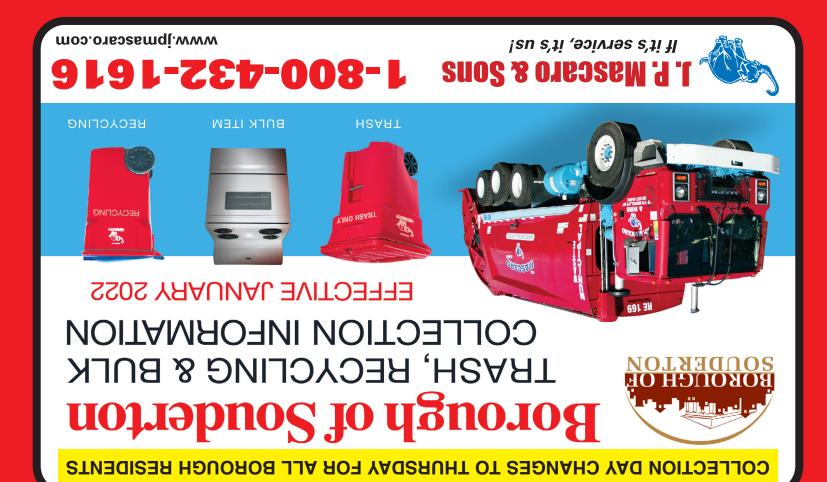

# IMPORTANT INFORMATION ASSOCIATED WITH TRASH, SINGLE-STREAM RECYCLING & BULK ITEM COLLECTION

- ★ TRASH: one (1) time per week collected THURSDAY
- ★ RECYCLING: one (1) time per week collected THURSDAY
- ★ BULK ITEM: one (1) time per week collected THURSDAY

We are collecting Trash, Recyclables and Bulk Items on Thursday.

#### SINGLE-STREAM RECYCLING COLLECTION

Serviced by J.P. Mascaro & Sons, single-stream recyclables are to be placed loose in the 64 gal-Ion red toter with a blue lid provided by Mascaro to all residents. Recyclables can be mixed together. NO SORTING NEEDED. Expanded Recycling services: newspapers, inserts and junk mail, magazines, catalogs and envelopes, paper back books and phone books, cardboard, clean pizza boxes, office & school papers (colored paper), box board (cereal, cake

#### **BULK ITEM COLLECTION**

Serviced by J.P. Mascaro & Serviced by J.P. Mascaro & Sons. One (1) Sons, all solid waste should bulk item (i.e. mattresses - must be wrapped be placed curb side no later in plastic, furniture, etc.) per household is permitted per week. No tires, TVs or computscheduled pickup. Refuse/solid ers. Call J.P. Mascaro & Sons at 1-800-432-1616 for "white" item pickup (i.e. washing red toters with lids provided by machine, dryer, etc.). For White items containing Freon (i.e. refrigerators, air conditioners or window units) visit the Montgomery County website www.montgomerycountyrecycles.org or call 610-278-3618 for a list of companies that will remove freon and certify with a sticker before placing item curbside. Bulk Item questions and questions or concerns with service should be addressed with the Borough Office 215-723-4371.