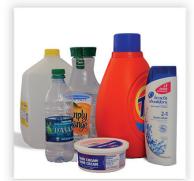

## Thank you for recycling these EMPTY and CLEAN items:

(Cartons

**Paper** 

**Aluminum and Steel Cans** empty and rinse

**Food and Beverage Cartons** 

empty and replace cap

**Bottles and Jars** empty and rinse

Mixed Paper, Newspaper, Magazines, and Flattened Cardboard

Kitchen, Laundry, Bath: **Bottles and Containers** 

empty and replace cap

NO!

Do Not Bag Recyclables No Garbage

No Plastic Bags or Plastic Wrap (return to retail)