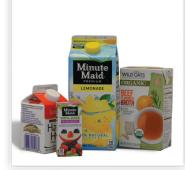

## Thank you for recycling these EMPTY and CLEAN items:

(Cartons

**Paper** 

**Aluminum and Steel Cans** empty and rinse

**Food and Beverage Cartons** 

empty and replace cap

**Bottles and Jars** empty and rinse