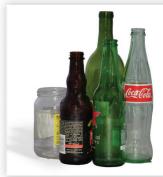

## Thank you for recycling these EMPTY and CLEAN items:

(Cartons

**Paper** 

**Aluminum and Steel Cans** empty and rinse

**Food and Beverage Cartons** 

empty and replace cap

**Bottles and Jars** empty and rinse