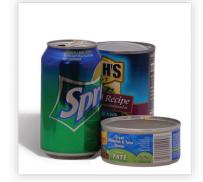

## Thank you for recycling these EMPTY and CLEAN items:

(Cartons

**Paper** 

**Aluminum and Steel Cans** empty and rinse

**Food and Beverage Cartons** 

empty and replace cap

**Bottles and Jars** empty and rinse