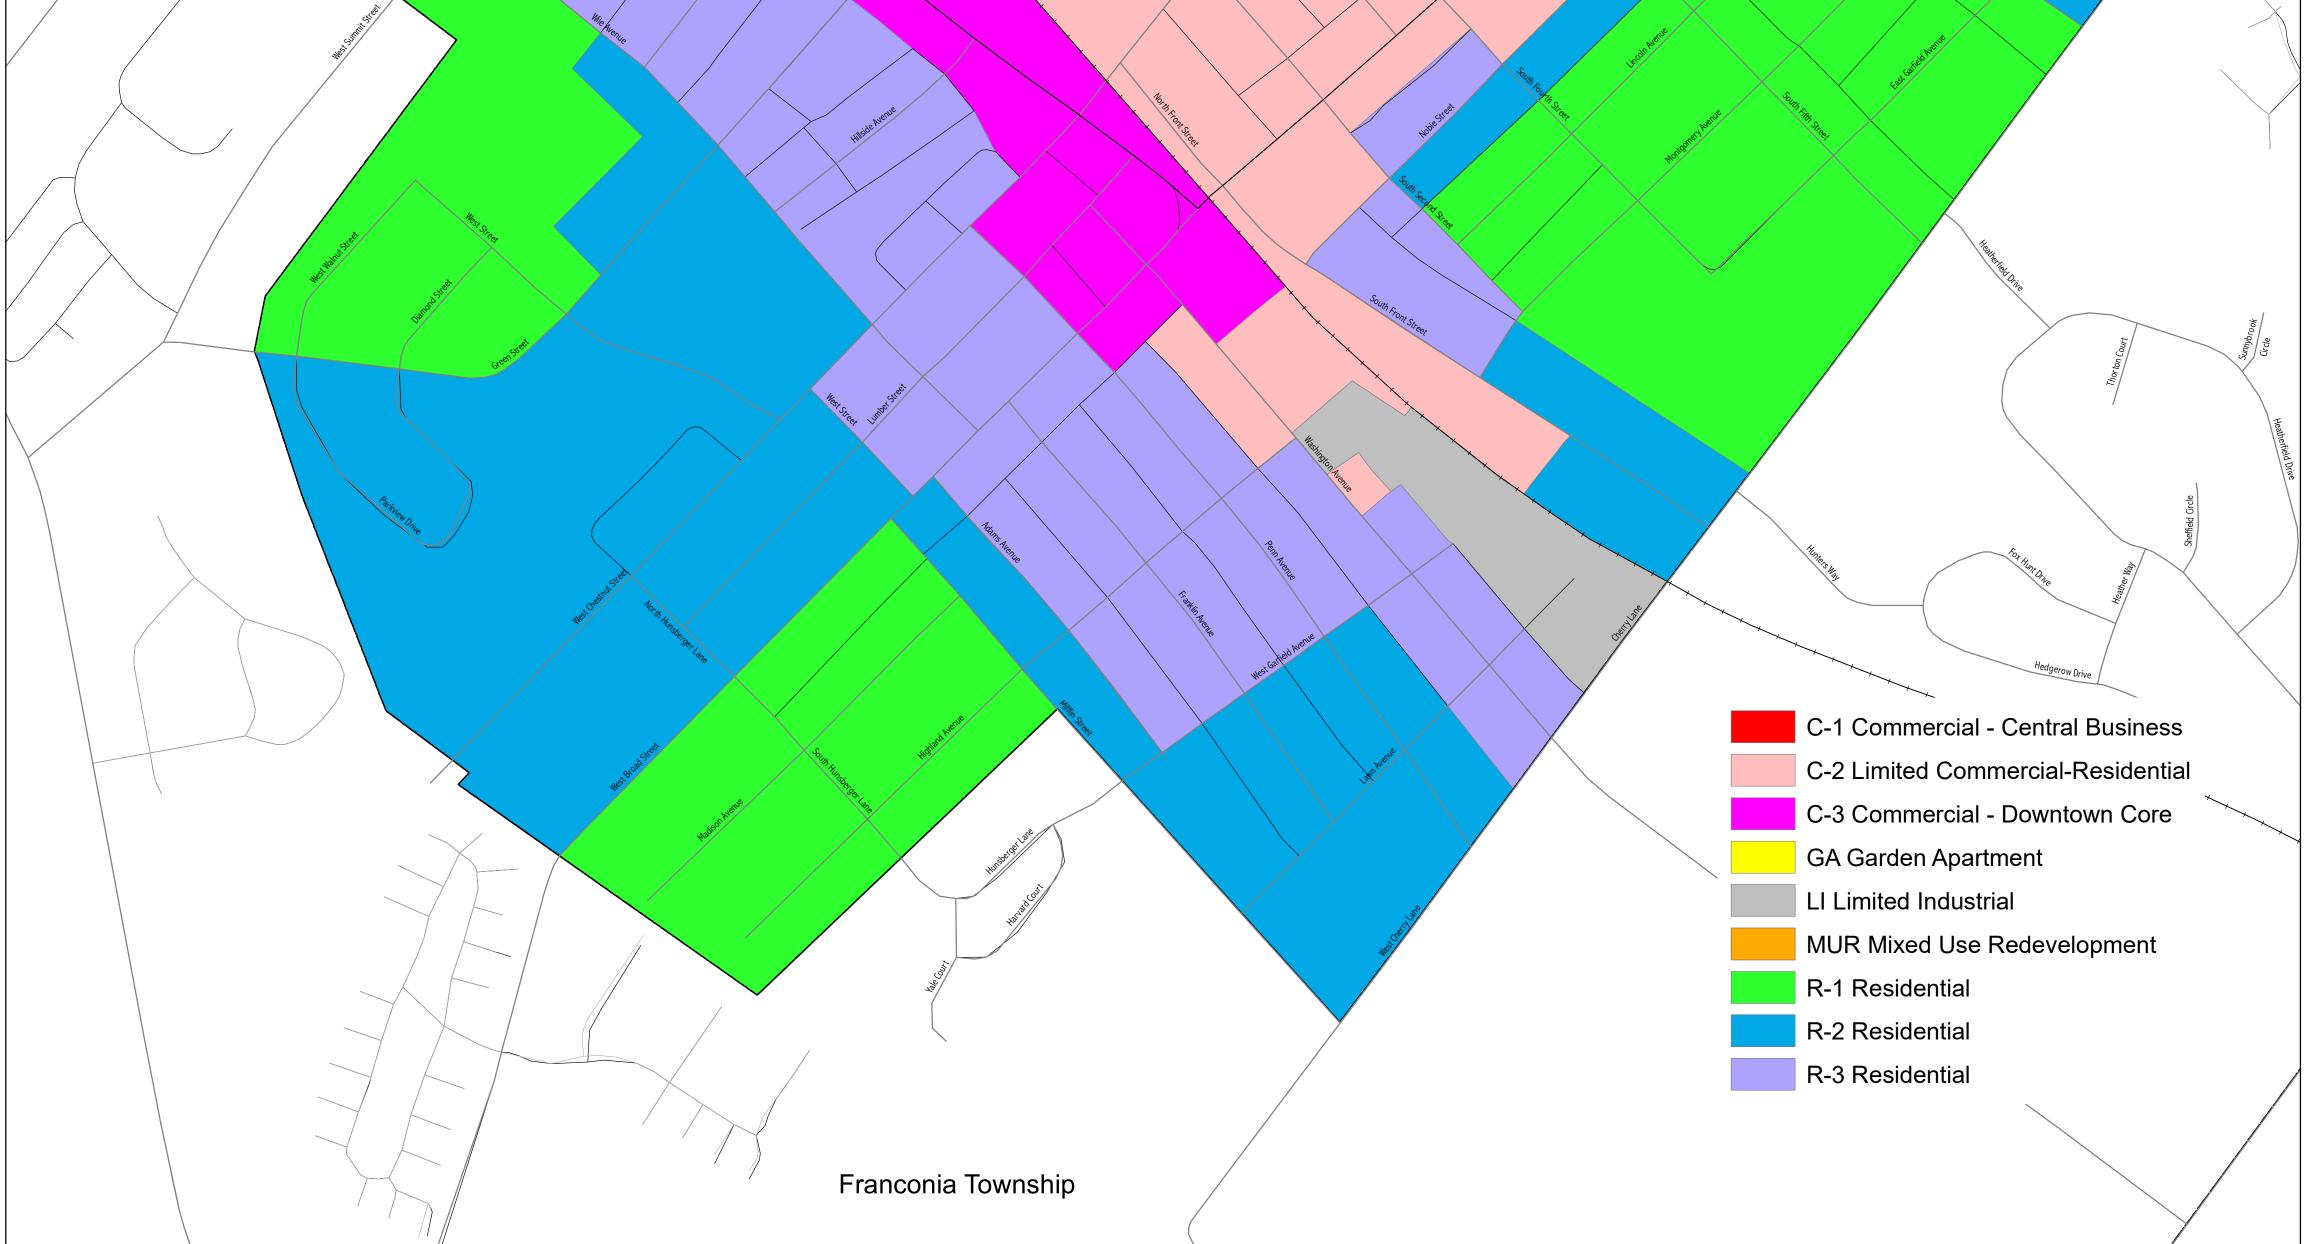

## Souderton Borough Zoning

Telford Borough

Arlington Lan

Bucks County

Ν

0.5

MONTGOMERY COUNTY PLANNING COMMISSION MCPC

0

SdShall Road

Map prepared in January 2024. The Zoning districts displayed on this map were determined by the Zoning Code of Souderton Borough. The date printed on this map is the latest information received from the municipality by the Montgomery County Planning Commission. This information should not be considered the official "Adopted Zoning Map." Any question regarding the location of a district boundary should be directed to the municipality. This map is not meant to be used as a legal definition of properties or for engineering purposes.

0.25

Arthur Drive

Hatfield Township

Viles